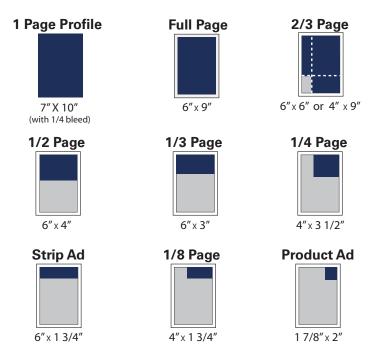

| Full Page Color Opposite Table of Contents *      | \$2879 |

| <b>Annual Advertising Positions</b> | B & W  | Color  |
|-------------------------------------|--------|--------|
| 1 Page Premium Profile              | N/A    | \$2627 |
| Full Page                           | \$1766 | \$1916 |
| 2/3 Page                            | \$1519 | \$1648 |
| 1/2 Page                            | \$968  | \$1050 |
| 1/3 Page                            | \$845  | \$916  |
| 1/4 Page                            | \$603  | \$654  |
| Strip Ad                            | \$494  | \$536  |
| 1/8 Page                            | \$345  | \$374  |
| Product Ad                          | \$118  | \$250  |

## Display Ad Sizes (width x height)



## **Online Advertising**

at www.textilebluebook.net (Size 450 x 132 pixels)

| Home Page Banner                     | \$2000 |
|--------------------------------------|--------|
| Regional Banner                      | \$1000 |
| Category Banner                      | \$500  |
| 1 Year Internet Listing with Hotlink | \$170  |

### **Textile Blue Book**







## **Material Specifications**

 $\mbox{{\bf FORMAT}}$  - 7"  $\times$  10", 3 column directory format. Each listing will include at least: Company name, address & phone.

**File Setup** - <u>Please include all supporting documents</u>, artwork imported into your file, and copies of all typefaces, including those used in the EPS files. Save your files at 300 dpi. If you are submitting color artwork, save the images in CMYK, not RGB